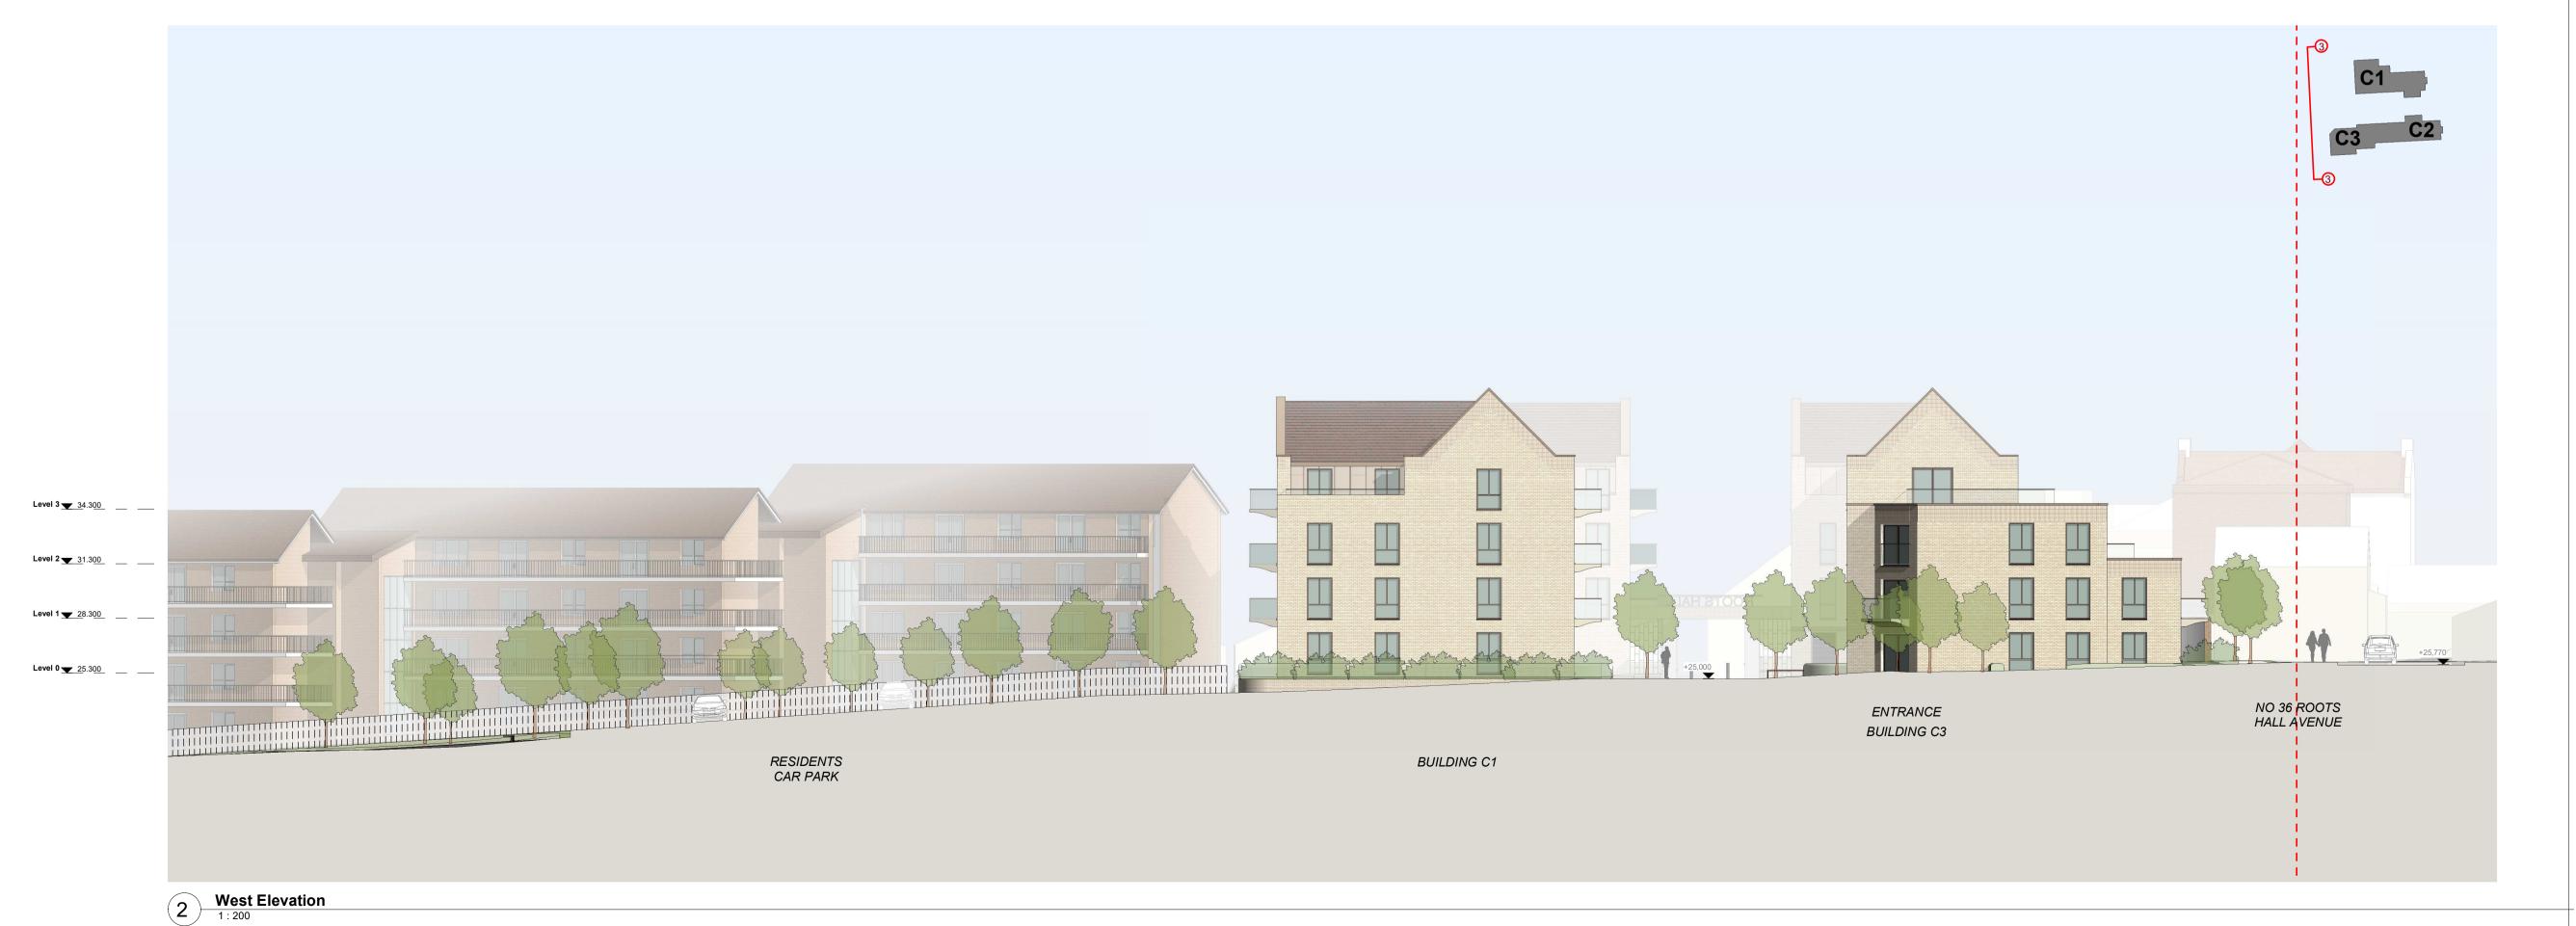

Title:
Building C - GA Elevation Sheet 1

Drawing status: For Planning

Scale @ A1
As indicated
Drawing No:
2188-30-DR-0600

Rev: