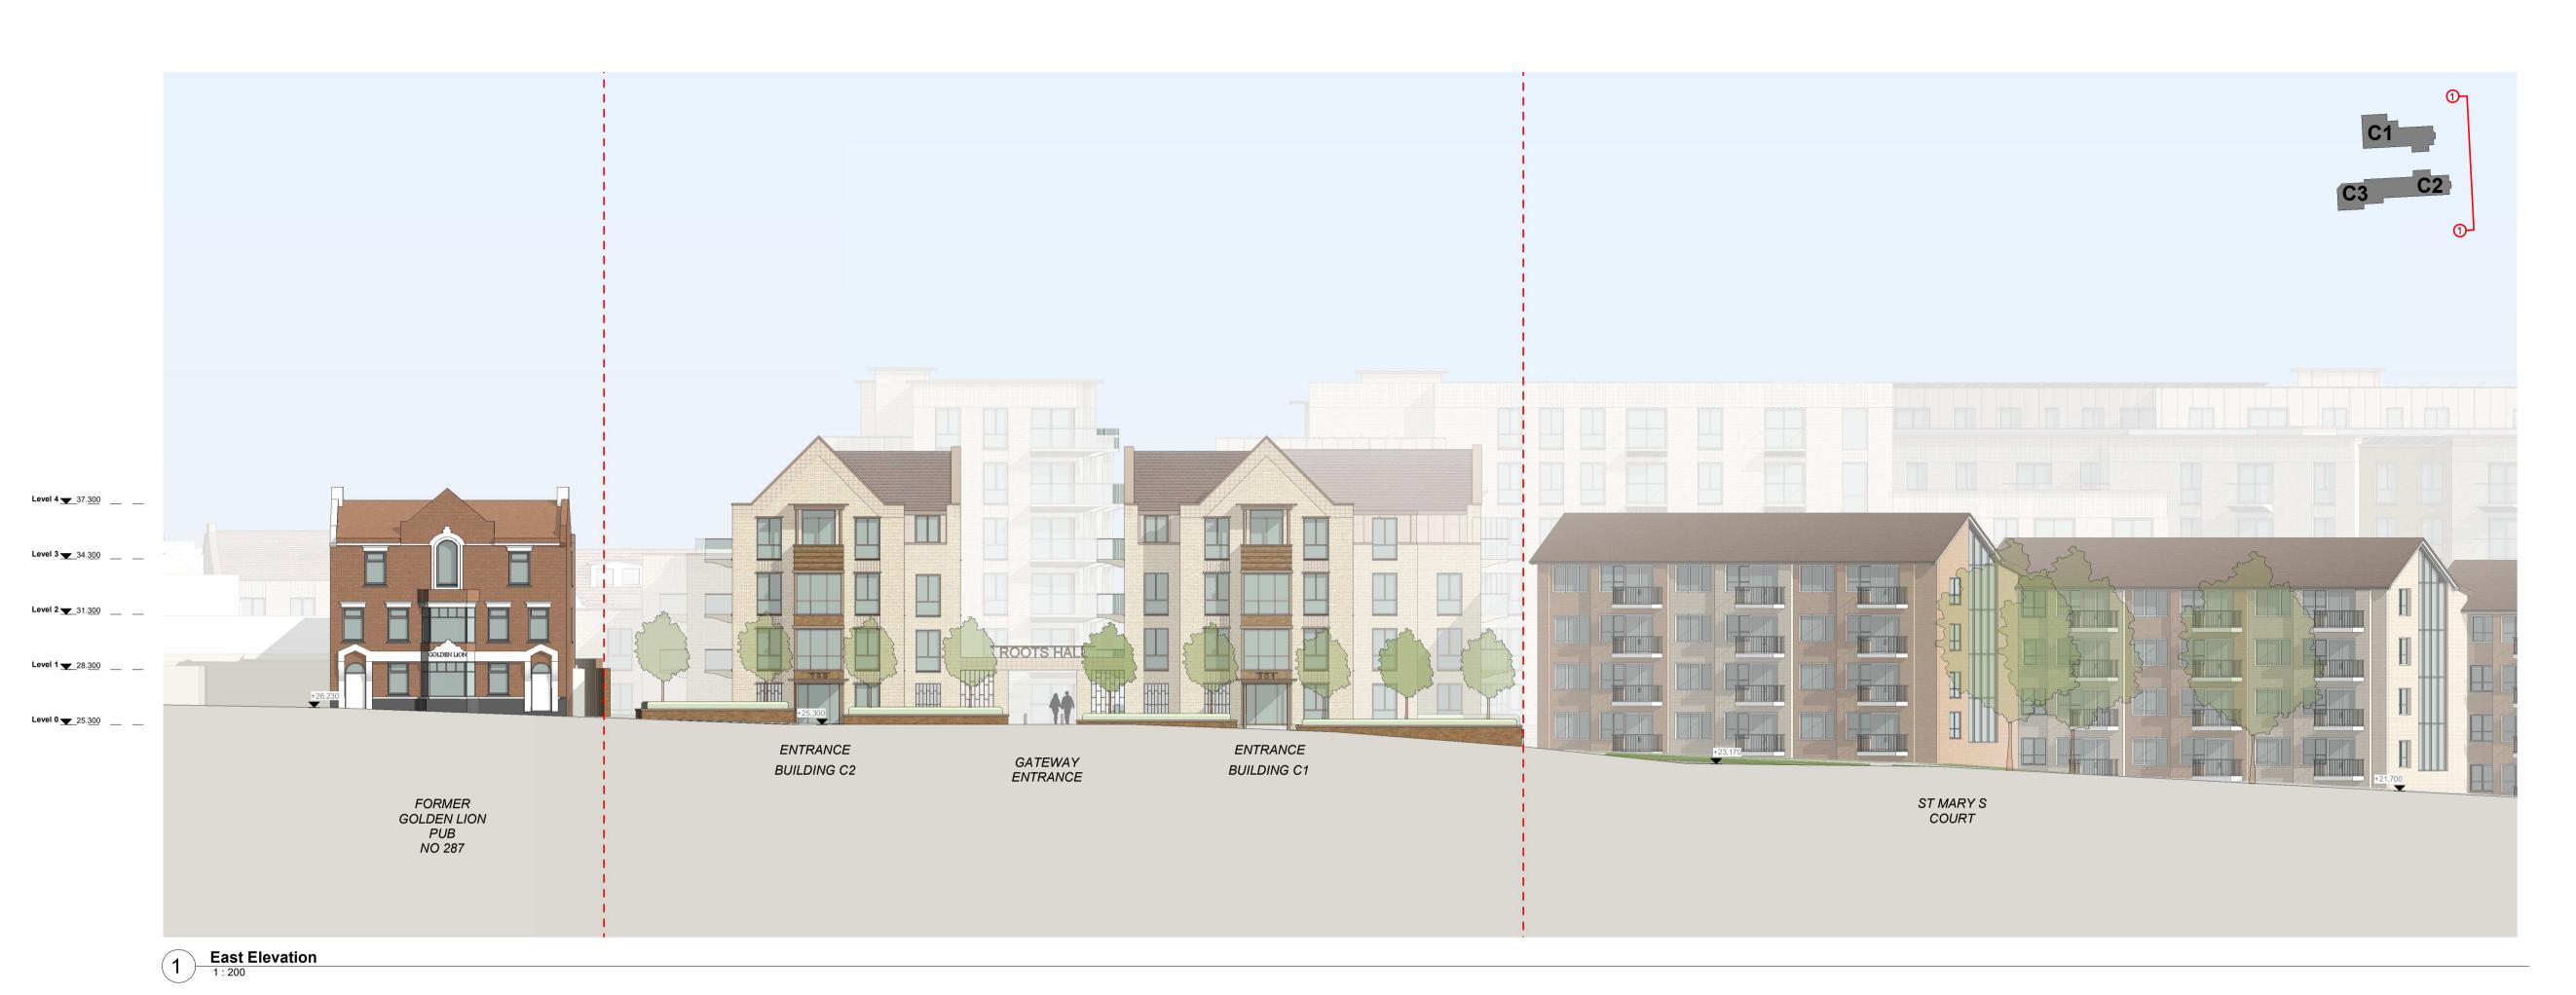

Title:
Building C - GA Elevation Sheet 1

Drawing status: For Planning

Scale @ A1
As indicated
Drawing No:
2188-30-DR-0600

Rev: